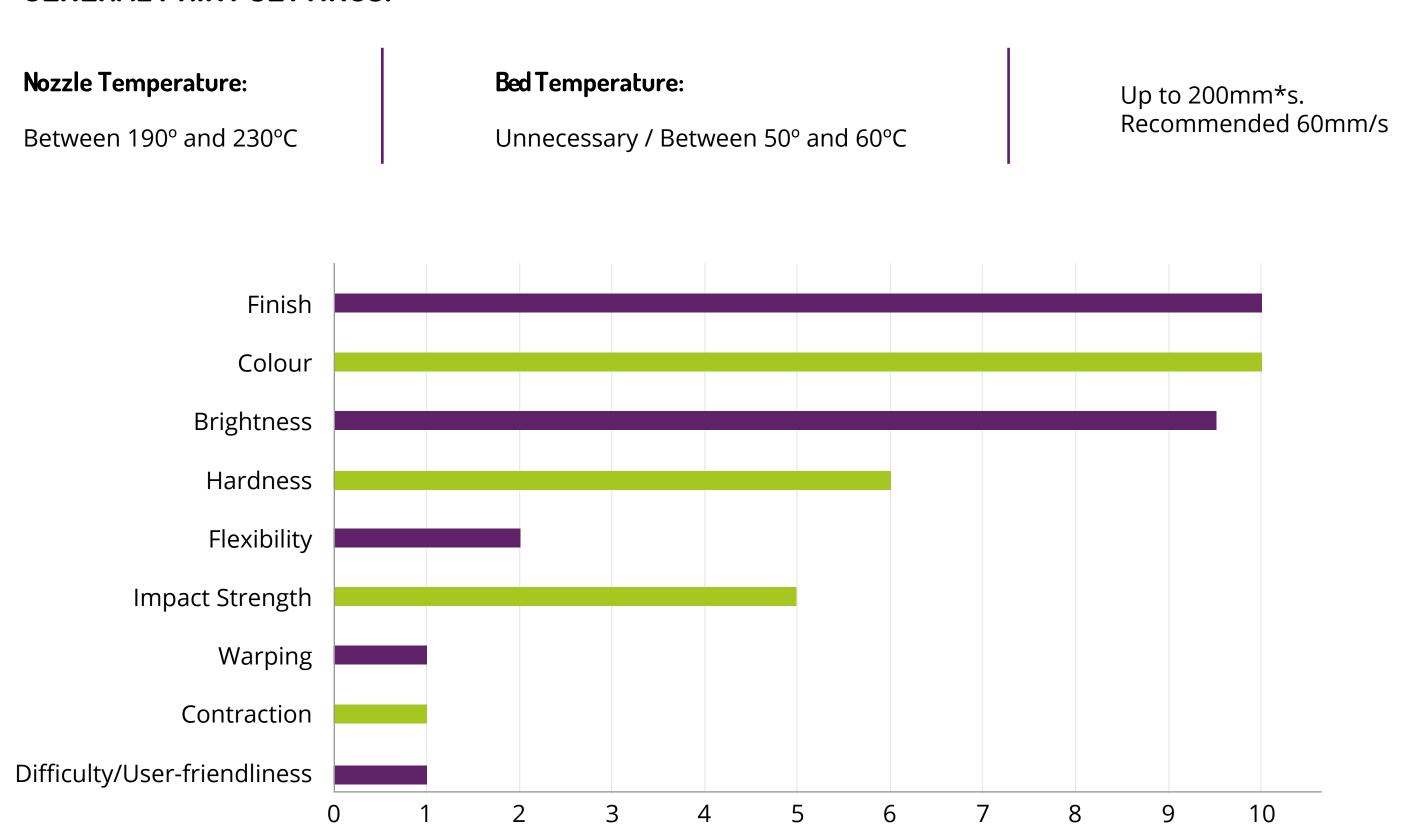

## **GENERAL PRINT SETTINGS:**

PRINT IN A VENTILATED PLACE

<sup>\*</sup>The indicated parameters are valid for correctly calibrated printers (P&D, mechanical and fuser)

<sup>\*</sup>Supervised and tested manufacturing process (diameter, colour and winding) to guarantee the quality of our product